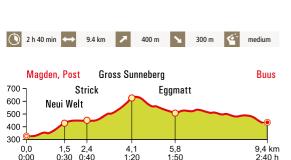

# Sunneberg

From Magden to Buus

Magden, Post (325) - Neui Welt (447) - Strick (451) -Gross Sunneberg (636) – Eggmatt (506) – Buus (439)

The widely visible lookout on the Sunneberg is a well-known hiking destination in the area. The panoramic view from the top justifies the sweaty ascent. The hike along the Schönenberg lets us appreciate the lovely view on Maisprach and its vineyards.