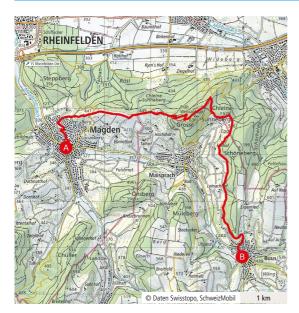

# Sunneberg

From Magden to Buus

Magden, Post (325) - Neui Welt (447) - Strick (451) -Gross Sunneberg (636) – Eggmatt (506) – Buus (439)

The widely visible lookout on the Sunneberg is a well-known hiking destination in the area. The panoramic view from the top justifies the sweaty ascent. The hike along the Schönenberg lets us appreciate the lovely view on Maisprach and its vineyards.