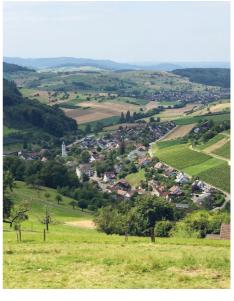

# Sunneberg

From Magden to Buus

Magden, Post (325) - Neui Welt (447) - Strick (451) -Gross Sunneberg (636) – Eggmatt (506) – Buus (439)

The widely visible lookout on the Sunneberg is a well-known hiking destination in the area. The panoramic view from the top justifies the sweaty ascent. The hike along the Schönenberg lets us appreciate the lovely view on Maisprach and its vineyards.